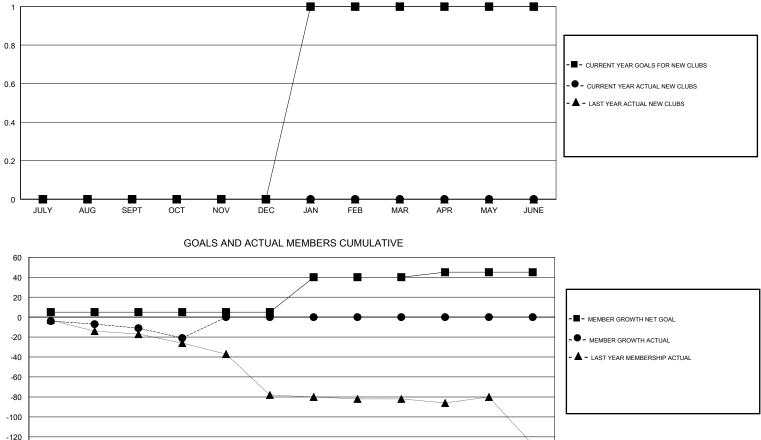

## MICHAEL MOLENDA LOCATION IOWA GMT CA GMT: Clubs Members RESULTS FOR 2018-2019 RESULTS FOR 2018-2019 NEW CLUB GOAL NEW CLUBS DROPPED CLUBS MEMBER GROWTH NET MEMBER GROWTH DROPPED QUARTER QUARTER GOAL ACTUAL MEMBERS ACTUAL (including transfers) 0 0 2 5 8 18 JULY/AUG/SEPT JULY/AUG/SEPT 0 0 0 0 7 17 OCT/NOV/DEC OCT/NOV/DEC 0 1 0 35 0 0 JAN/FEB/MAR JAN/FEB/MAR 0 0 0 5 0 0 APR/MAY/JUNE APR/MAY/JUNE GOALS AND ACTUAL NEW CLUBS CUMULATIVE

-140 JULY AUG SEPT OCT NOV DEC JAN FEB MAR APR MAY JUNE

| TOTAL            | 35 |                                              |                                                                 |    |
|------------------|----|----------------------------------------------|-----------------------------------------------------------------|----|
| OTHER            | 26 | CLICK HERE FOR CUMULATIVE<br>MEMBERSHIP DATA | FAMILY MEMBERS PAYING HALF                                      |    |
| CLUB CANCELLED   | 0  |                                              |                                                                 |    |
| DECEASED         | 9  |                                              | TOTAL FAMILY UNIT MEMBERS                                       | 92 |
| DROPPED MEMBERS  |    |                                              | Women Percentage Fiscal Year Goal: 23%                          |    |
| DROPPED CLUBS: 2 |    | 7 CLUBS OF 40 ADDED 1 OR MORE<br>NEW MEMBERS | GENDER DISTRIBUTION<br>MALE 661 (80.81%)<br>FEMALE 157 (19.19%) |    |